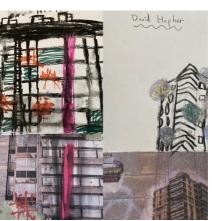

## This Week in Art

Issue number: 24 Friday 26<sup>th</sup> April 2024

Year 4 enjoyed looking at the artist David Hepher and created some interesting pieces using pastel, making a continuation of his photographic buildings.