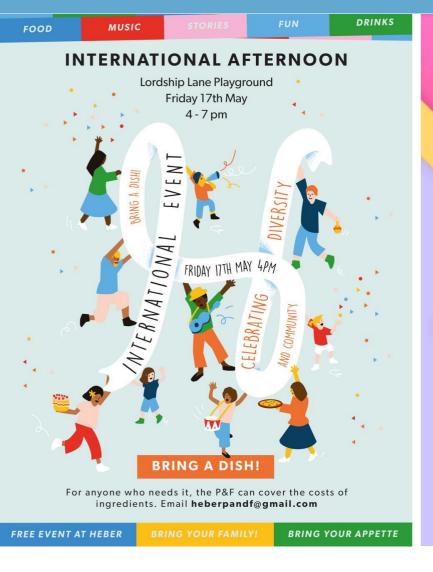

# **P&F BULLETIN**

Summer term 2024

#### **UPCOMING EVENTS**

International Evening - Friday 17th May, 4-7pm

Fun Run - Sunday 16th June

Pub garden & Quiz -Thursday 4th July

Summer Fair - Sunday 14th July

#### **GET INVOLVED**

We need you to get cooking for International evening! Bring along a dish on the day - the P&F can cover the cost of ingredients if needed.

Volunteers for setting up, clean up and running the bar will be needed for International evening.