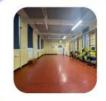

This year P&F are raising money to help school refurbish the middle hall. This hall is used by all year groups for PE, assemblies, drama groups, exhibitions and much more.

Very little has been changed in this hall since

Very little has been changed in this hall since the 70's so it needs a lot of updating with new flooring, storage and equipment.