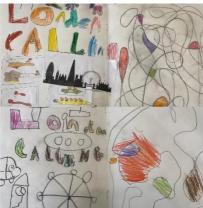

Year 6 made some fantastic magazine collages for their 'Impact of Art and Design' Topic.

Year 1 created some excellent title pages for their new topic: 'London Calling' and enjoyed the activity 'Take a line for a Walk!'